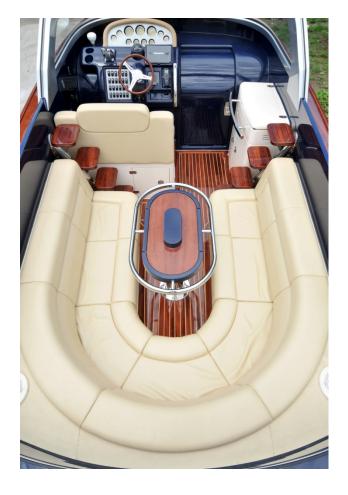

## Aquasense 33 Hybrid-YACHT OF THE YEAR 2019 in Taiwan

Taiwan SNAME

Aquasense 33 was jointly designed by TC Yachts, and commissioned by a high-end resort hotel chain to cater to visitors' needs for water transport among the islands. The model is a purely hand-made stateroom style top-end classical speed boat, with a rounded and refined silhouette, and the typical Mediterranean colors added to the relaxed and serene beauty of the ship, allowing it to exude elegance at every corner. We launched hybrid version in 2019.