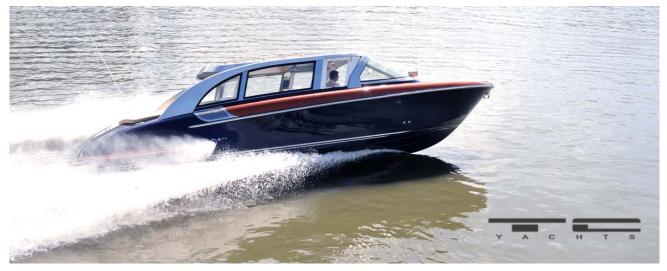

## Aquasense 33 Hybrid-YACHT OF THE YEAR 2019 in Taiwan

Taiwan SNAME

Aquasense 33 was jointly designed by TC Yachts, and commissioned by a high-end resort hotel chain to cater to visitors' needs for water transport among the islands. The model is a purely hand-made stateroom style top-end classical speed boat, with a rounded and refined silhouette, and the typical Mediterranean colors added to the relaxed and serene beauty of the ship, allowing it to exude elegance at every corner. We launched hybrid version in 2019.